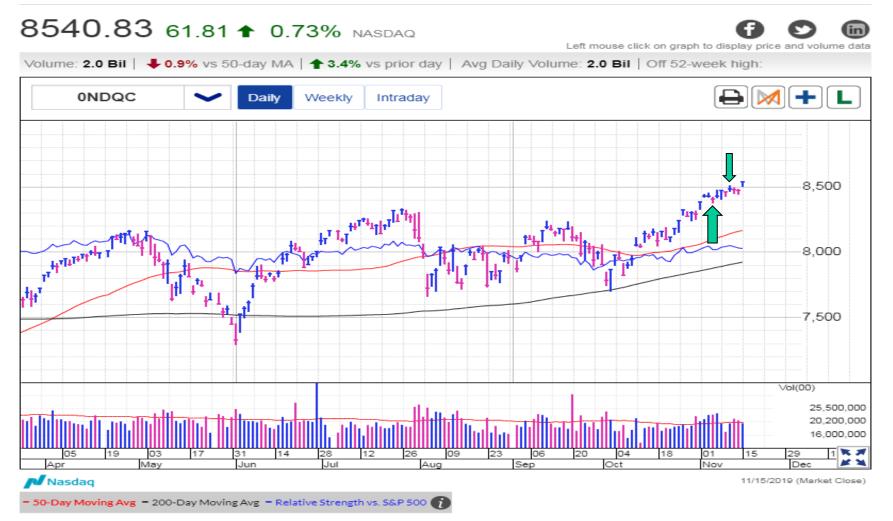

### Nasdaq Composite (ONDQC)

## Monday, Oct. 15: Back to a positive environment for the U.S. stock market

Aug. 13 – "Market in confirmed uptrend"
Aug. 14 – "Uptrend under pressure"
Sept. 5 – "Uptrend resumes"
Sept. 24 – "Uptrend under pressure"
Oct. 15 – "Uptrend resumes"

## Only 2 Distribution Days On The Books

Research »